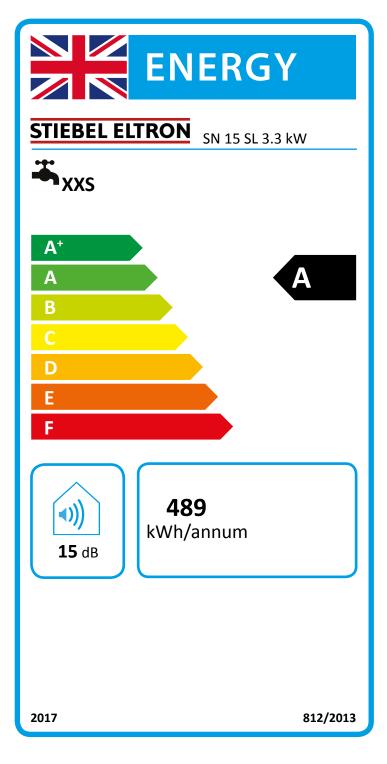

## Product datasheet: Conventional water heaters to regulation (EU) no. 812/2013 and 814/2013 / (S.I. 2019 No. 539 / Schedule 2)

|                                                        |       | SN 15 SL 3.3 kW |
|--------------------------------------------------------|-------|-----------------|
|                                                        |       | 222203          |
| Manufacturer                                           |       | STIEBEL ELTRON  |
| Load profile                                           |       | XXS             |
| Energy efficiency class                                |       | A               |
| Energy conversion efficiency                           | %     | 38.00           |
| Annual power consumption                               | kWh   | 489             |
| Default temperature setting                            | °C    | 55              |
| Sound power level                                      | dB(A) | 15              |
| Option for exclusive operation during off-peak periods |       | -               |
| Special information on measuring efficiency            |       | None            |
| Smart function                                         |       | -               |
| storage volume V                                       | I     | 15.00           |
| Mixed water volume at 40 °C                            | I     | 28              |
| Daily power consumption                                | kWh   | 2.263           |