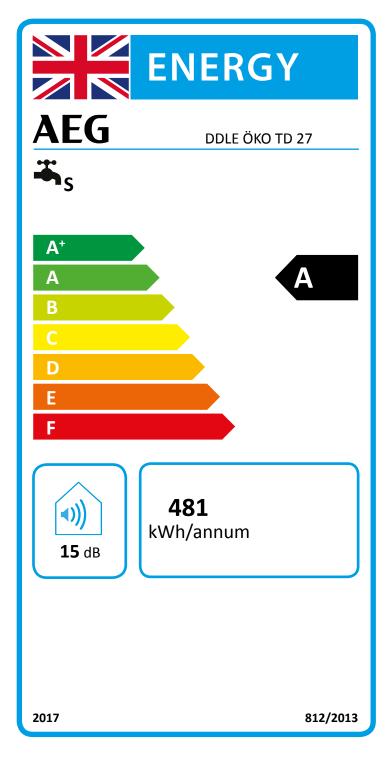

## Product datasheet: Conventional water heaters to regulation (EU) no. 812/2013 and 814/2013 / (S.I. 2019 No. 539 / Schedule 2)

|                                             |       | DDLE ÖKO TD 27                           |
|---------------------------------------------|-------|------------------------------------------|
|                                             |       | 222399                                   |
| Manufacturer                                |       | AEG Haustechnik                          |
| Load profile                                |       | S                                        |
| Energy efficiency class                     | 1     | A                                        |
| Energy conversion efficiency                | %     | 39                                       |
| Annual power consumption                    | kWh   | 481                                      |
| Default temperature setting                 | °C    | 60                                       |
| Sound power level                           | dB(A) | 15                                       |
| Special information on measuring efficiency |       | Measured with flow limitation to 9 l/min |
| Daily power consumption                     | kWh   | 2,220                                    |