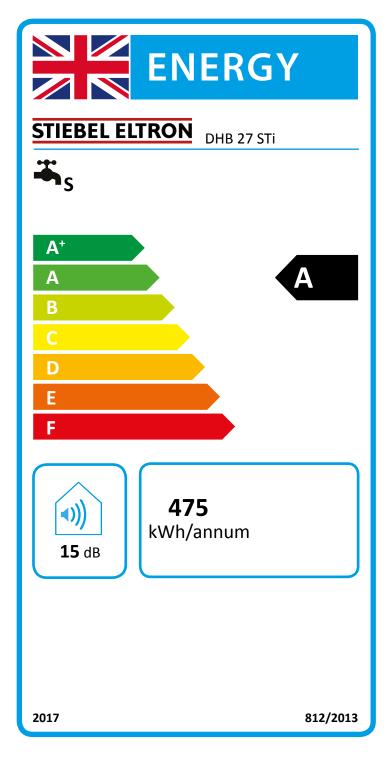

## Product datasheet: Conventional water heaters to regulation (EU) no. 812/2013 and 814/2013 / (S.I. 2019 No. 539 / Schedule 2)

|                                             |       | DHB 27 STi                  |
|---------------------------------------------|-------|-----------------------------|
|                                             |       | 227615                      |
| Manufacturer                                |       | STIEBEL ELTRON              |
| Load profile                                |       | S                           |
| Energy efficiency class                     |       | A                           |
| Energy conversion efficiency                | %     | 39                          |
| Annual power consumption                    | kWh   | 475                         |
| Default temperature setting                 | °C    | 55                          |
| Sound power level                           | dB(A) | 15                          |
| Special information on measuring efficiency |       | Measured with DMB 7.5 I/min |
| Daily power consumption                     | kWh   | 2,185                       |