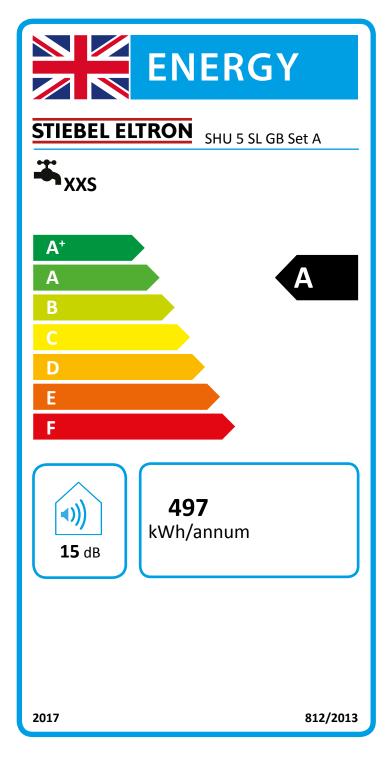

## Product datasheet: Conventional water heaters to regulation (EU) no. 812/2013 and 814/2013 / (S.I. 2019 No. 539 / Schedule 2)

|                                                        |       | SHU 5 SL GB Set A |
|--------------------------------------------------------|-------|-------------------|
|                                                        |       | 227684            |
| Manufacturer                                           |       | STIEBEL ELTRON    |
| Load profile                                           |       | XXS               |
| Energy efficiency class                                |       | A                 |
| Energy conversion efficiency                           | %     | 37.00             |
| Annual power consumption                               | kWh   | 497               |
| Default temperature setting                            | °C    | 55                |
| Sound power level                                      | dB(A) | 15                |
| Option for exclusive operation during off-peak periods |       | -                 |
| Special information on measuring efficiency            |       | None              |
| Smart function                                         |       | -                 |
| storage volume V                                       | ĺ     | 5.00              |
| Mixed water volume at 40 °C                            | 1     | 10                |
| Daily power consumption                                | kWh   | 2,313             |