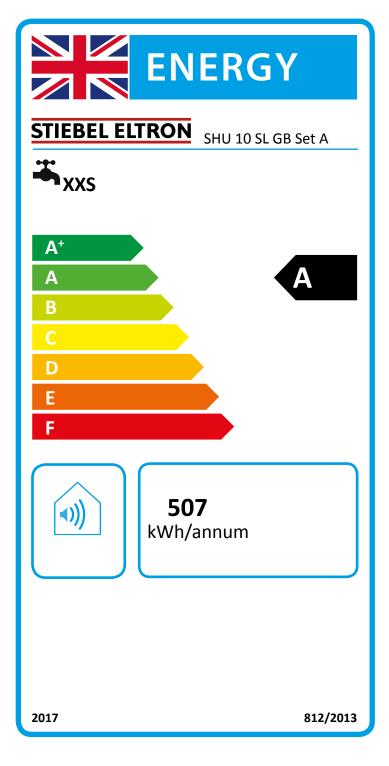

## Product datasheet: Conventional water heaters to regulation (EU) no. 812/2013 and 814/2013 / (S.I. 2019 No. 539 / Schedule 2)

|                                                        |     | SHU 10 SL GB Set A |
|--------------------------------------------------------|-----|--------------------|
|                                                        |     | 227686             |
| Manufacturer                                           |     | STIEBEL ELTRON     |
| Load profile                                           |     | XXS                |
| Energy efficiency class                                |     | A                  |
| Energy conversion efficiency                           | %   | 36                 |
| Annual power consumption                               | kWh | 507                |
| Default temperature setting                            | °C  | 55                 |
| Option for exclusive operation during off-peak periods |     | -                  |
| Special information on measuring efficiency            |     | None               |
| Smart function                                         |     | -                  |
| storage volume V                                       | ĺ   | 10                 |
| Mixed water volume at 40 °C                            | I   | 19                 |
| Daily power consumption                                | kWh | 2,370              |