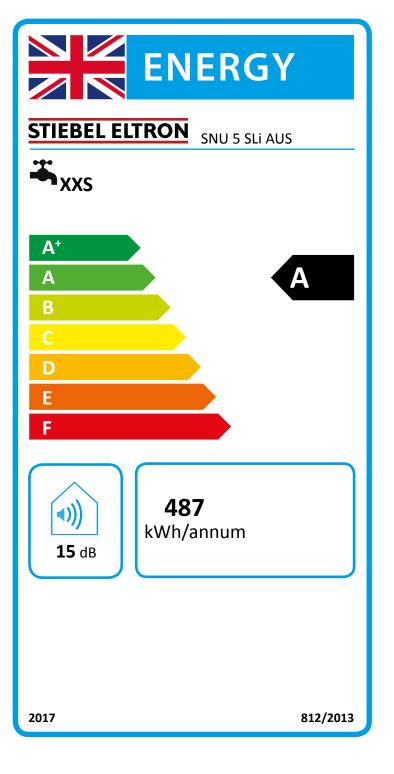

## Product datasheet: Conventional water heaters to regulation (EU) no. 812/2013 and 814/2013 / (S.I. 2019 No. 539 / Schedule 2)

|                                                        |       | SNU 5 SLI AUS  |
|--------------------------------------------------------|-------|----------------|
|                                                        |       | 229467         |
| Manufacturer                                           |       | STIEBEL ELTRON |
| Load profile                                           |       | XXS            |
| Energy efficiency class                                |       | A              |
| Energy conversion efficiency                           | %     | 38.00          |
| Annual power consumption                               | kWh   | 487            |
| Default temperature setting                            | °C    | 55             |
| Sound power level                                      | dB(A) | 15             |
| Option for exclusive operation during off-peak periods |       | -              |
| Special information on measuring efficiency            |       | None           |
| Smart function                                         |       | -              |
| storage volume V                                       | l     | 5.00           |
| Mixed water volume at 40 °C                            | l     | 10             |
| Daily power consumption                                | kWh   | 2.251          |