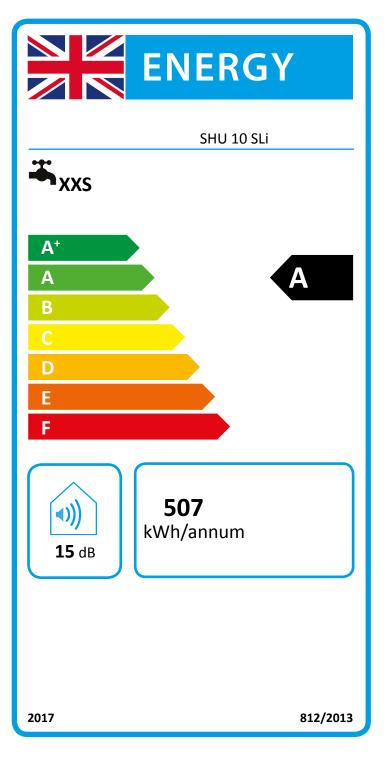

## Product datasheet: Conventional water heaters to regulation (EU) no. 812/2013 and 814/2013 / (S.I. 2019 No. 539 / Schedule 2)

|                                                        |       | SHU 10 SLi     |
|--------------------------------------------------------|-------|----------------|
|                                                        |       | 229473         |
| Manufacturer                                           |       | Stiebel Eltron |
| Load profile                                           |       | XXS            |
| Energy efficiency class                                |       | А              |
| Energy conversion efficiency                           | %     | 36.00          |
| Annual power consumption                               | kWh   | 507            |
| Default temperature setting                            | °C    | 55             |
| Sound power level                                      | dB(A) | 15             |
| Option for exclusive operation during off-peak periods |       | -              |
| Special information on measuring efficiency            |       | None           |
| Smart function                                         |       | -              |
| storage volume V                                       |       | 10.00          |
| Mixed water volume at 40 °C                            | l     | 19             |
| Daily power consumption                                | kWh   | 2.371          |