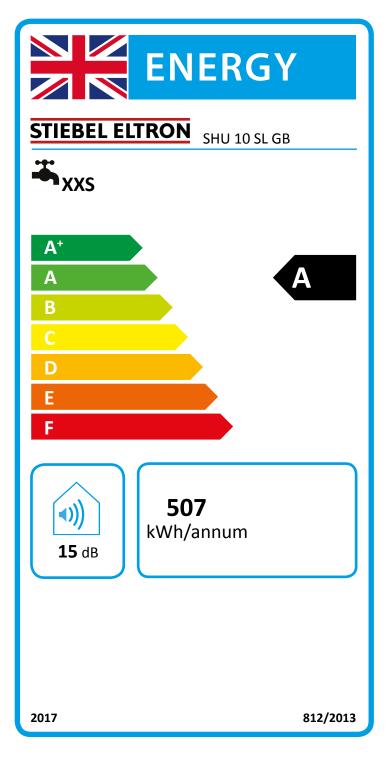

## Product datasheet: Conventional water heaters to regulation (EU) no. 812/2013 and 814/2013 / (S.I. 2019 No. 539 / Schedule 2)

|                                                        |          | SHU 10 SL GB   |
|--------------------------------------------------------|----------|----------------|
|                                                        |          | 229474         |
| Manufacturer                                           |          | STIEBEL ELTRON |
| Load profile                                           |          | XXS            |
| Energy efficiency class                                |          | A              |
| Energy conversion efficiency                           | %        | 36.00          |
| Annual power consumption                               | kWh      | 507            |
| Default temperature setting                            | °C       | 55             |
| Sound power level                                      | dB(A)    | 15             |
| Option for exclusive operation during off-peak periods |          | _              |
| Special information on measuring efficiency            |          | None           |
| Smart function                                         |          | _              |
| storage volume V                                       | <u> </u> | 10.00          |
| Mixed water volume at 40 °C                            | I        | 19             |
| Daily power consumption                                | kWh      | 2,371          |