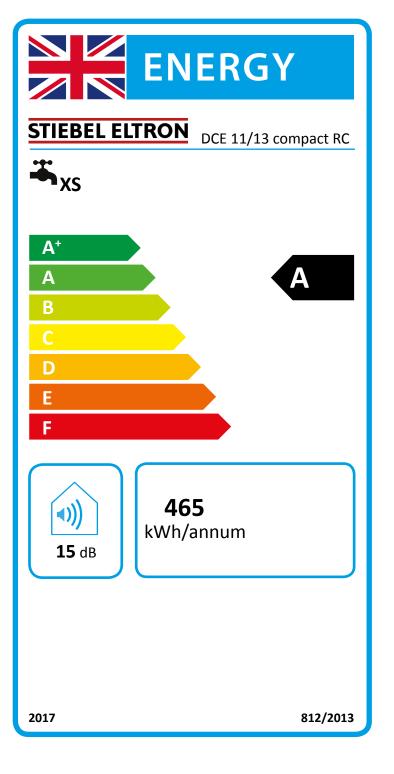

## Product datasheet: Conventional water heaters to regulation (EU) no. 812/2013 and 814/2013 / (S.I. 2019 No. 539 / Schedule 2)

|                                             |       | DCE 11/13 compact RC |
|---------------------------------------------|-------|----------------------|
|                                             |       | 230771               |
| Manufacturer                                |       | STIEBEL ELTRON       |
| Load profile                                |       | XS                   |
| Energy efficiency class                     |       | A                    |
| Energy conversion efficiency                | %     | 40                   |
| Annual power consumption                    | kWh   | 465                  |
| Default temperature setting                 | °C    | 60                   |
| Sound power level                           | dB(A) | 15                   |
| Special information on measuring efficiency |       | Data at Pmax.        |
| Daily power consumption                     | kWh   | 2,124                |