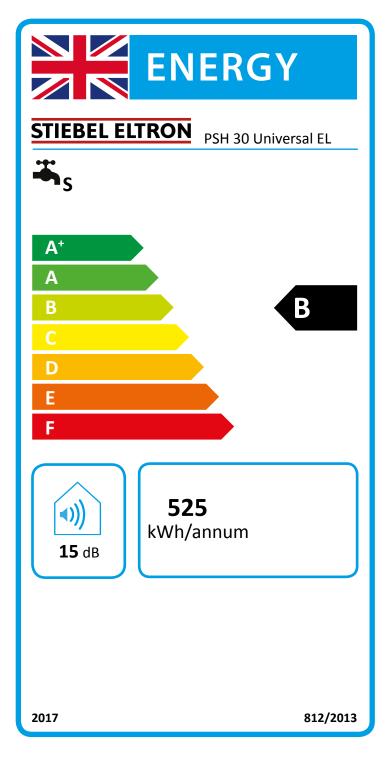

|                                                        |       | <b>PSH 30 Universal EL</b> 231150 |
|--------------------------------------------------------|-------|-----------------------------------|
|                                                        |       |                                   |
| Manufacturer                                           |       | STIEBEL ELTRON                    |
| Load profile                                           |       | S                                 |
| Energy efficiency class                                |       | В                                 |
| Energy conversion efficiency                           | %     | 35                                |
| Annual power consumption                               | kWh   | 525                               |
| Default temperature setting                            | °C    | 85                                |
| Sound power level                                      | dB(A) | 15                                |
| Option for exclusive operation during off-peak periods |       | _                                 |
| Smart function                                         |       | X                                 |
| Weekly power consumption with Smart                    | kWh   | 12.989                            |
| Weekly power consumption without Smart                 | kWh   | 15.26                             |
| storage volume V                                       | I     | 30                                |
| Daily power consumption                                | kWh   | 2911                              |