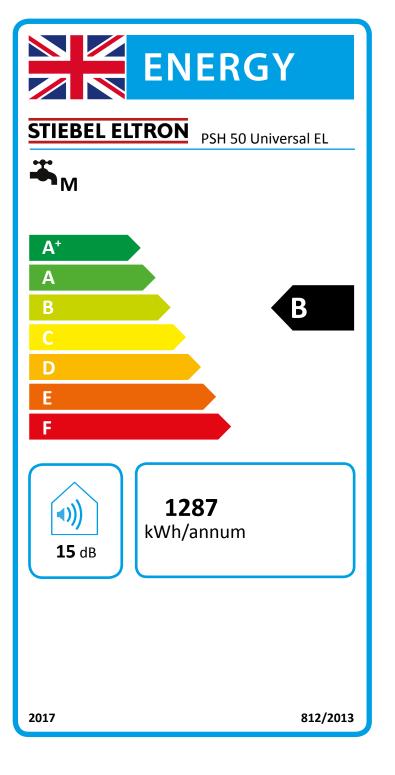

|                                                        |       | PSH 50 Universal EL |
|--------------------------------------------------------|-------|---------------------|
|                                                        |       | 231151              |
| Manufacturer                                           |       | STIEBEL ELTRON      |
| Load profile                                           |       | Μ                   |
| Energy efficiency class                                |       | В                   |
| Energy conversion efficiency                           | %     | 40                  |
| Annual power consumption                               | kWh   | 1287                |
| Default temperature setting                            | °C    | 85                  |
| Sound power level                                      | dB(A) | 15                  |
| Option for exclusive operation during off-peak periods |       | -                   |
| Smart function                                         |       | Х                   |
| Weekly power consumption with Smart                    | kWh   | 25.194              |
| Weekly power consumption without Smart                 | kWh   | 28.692              |
| storage volume V                                       | l     | 50                  |
| Daily power consumption                                | kWh   | 6683                |