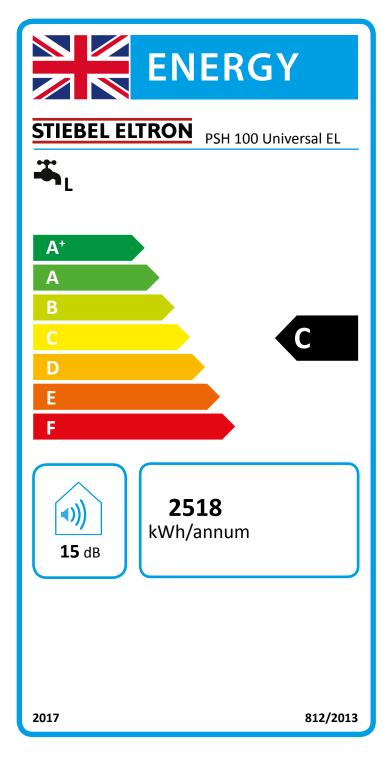

|                                                        |       | PSH 100 Universal EL |
|--------------------------------------------------------|-------|----------------------|
|                                                        |       | 231153               |
| Manufacturer                                           |       | STIEBEL ELTRON       |
| Load profile                                           |       | L                    |
| Energy efficiency class                                |       | С                    |
| Energy conversion efficiency                           | %     | 40                   |
| Annual power consumption                               | kWh   | 2518                 |
| Default temperature setting                            | °C    | 85                   |
| Sound power level                                      | dB(A) | 15                   |
| Option for exclusive operation during off-peak periods |       | -                    |
| Smart function                                         |       | X                    |
| Weekly power consumption with Smart                    | kWh   | 49.684               |
| Weekly power consumption without Smart                 | kWh   | 55.058               |
| storage volume V                                       | ĺ     | 100                  |
| Daily power consumption                                | kWh   | 12650                |