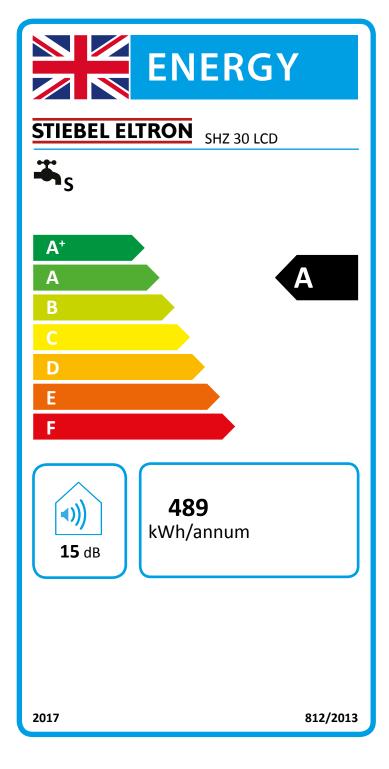

|                                                        |       | SHZ 30 LCD     |
|--------------------------------------------------------|-------|----------------|
|                                                        |       | 231251         |
| Manufacturer                                           |       | STIEBEL ELTRON |
| Load profile                                           |       | S              |
| Energy efficiency class                                |       | A              |
| Energy conversion efficiency                           | %     | 38             |
| Annual power consumption                               | kWh   | 489            |
| Default temperature setting                            | °C    | 85             |
| Sound power level                                      | dB(A) | 15             |
| Option for exclusive operation during off-peak periods |       | _              |
| Smart function                                         |       | X              |
| Weekly power consumption with Smart                    | kWh   | 12.217         |
| Weekly power consumption without Smart                 | kWh   | 14.96          |
| storage volume V                                       | 1     | 30             |
| Mixed water volume at 40 °C                            | I     | 73             |
| Daily power consumption                                | kWh   | 2.773          |