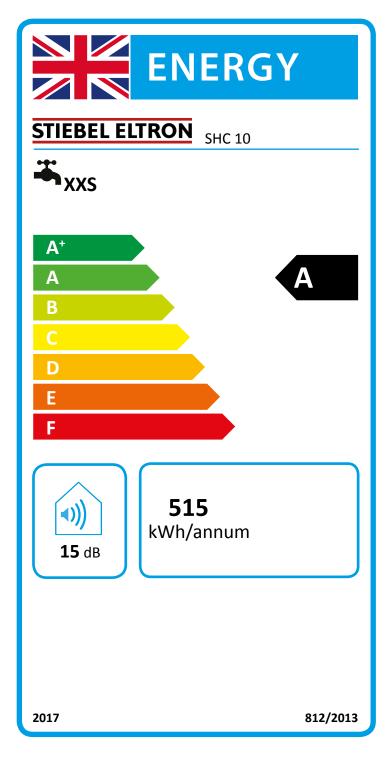

## Product datasheet: Conventional water heaters to regulation (EU) no. 812/2013 and 814/2013 / (S.I. 2019 No. 539 / Schedule 2)

|                                                        |       | SHC 10         |
|--------------------------------------------------------|-------|----------------|
|                                                        |       | 233747         |
| Manufacturer                                           |       | STIEBEL ELTRON |
| Load profile                                           |       | XXS            |
| Energy efficiency class                                |       | A              |
| Energy conversion efficiency                           | %     | 36.00          |
| Annual power consumption                               | kWh   | 515            |
| Default temperature setting                            | °C    | 55             |
| Sound power level                                      | dB(A) | 15             |
| Option for exclusive operation during off-peak periods |       | <u>-</u>       |
| Smart function                                         |       | -              |
| Mixed water volume at 40 °C                            | 1     | 15,3           |
| Daily power consumption                                | kWh   | 2.419          |