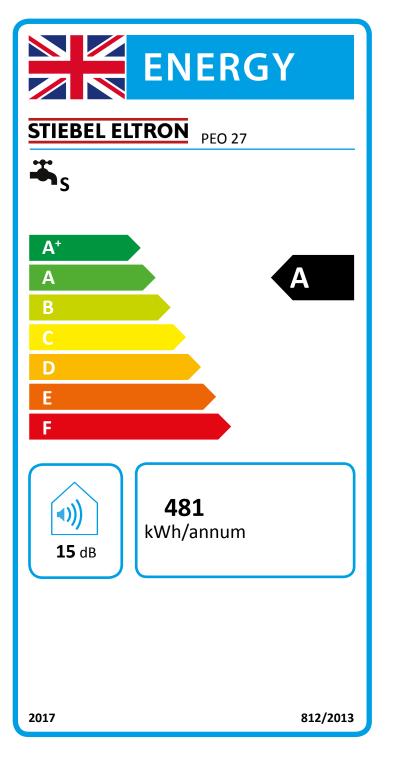

## Product datasheet: Conventional water heaters to regulation (EU) no. 812/2013 and 814/2013 / (S.I. 2019 No. 539 / Schedule 2)

|                                             |                                       | PEO 27                      |
|---------------------------------------------|---------------------------------------|-----------------------------|
|                                             |                                       | 233992                      |
| Manufacturer                                |                                       | STIEBEL ELTRON              |
| Load profile                                | · · · · · · · · · · · · · · · · · · · | S                           |
| Energy efficiency class                     |                                       | A                           |
| Energy conversion efficiency                | %                                     | 39                          |
| Annual power consumption                    | kWh                                   | 481                         |
| Default temperature setting                 | ٥°                                    | 60                          |
| Sound power level                           | dB(A)                                 | 15                          |
| Special information on measuring efficiency |                                       | Measured with DMB 8.5 I/min |
| Daily power consumption                     | kWh                                   | 2,220                       |