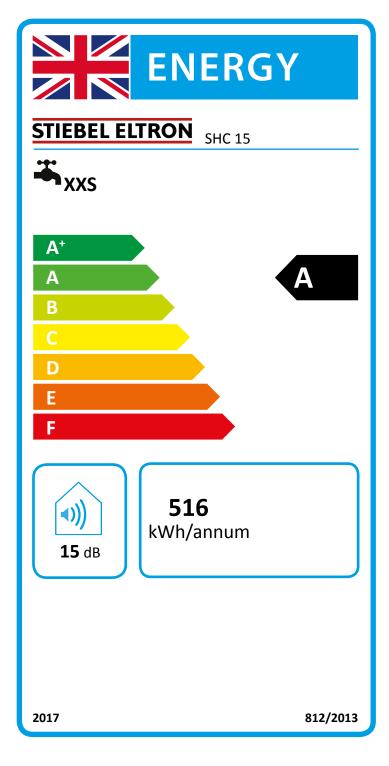

## Product datasheet: Conventional water heaters to regulation (EU) no. 812/2013 and 814/2013 / (S.I. 2019 No. 539 / Schedule 2)

|                                                        |       | SHC 15         |
|--------------------------------------------------------|-------|----------------|
|                                                        |       |                |
|                                                        |       | 234337         |
| Manufacturer                                           |       | STIEBEL ELTRON |
| Load profile                                           |       | XXS            |
| Energy efficiency class                                |       | A              |
| Energy conversion efficiency                           | %     | 36.00          |
| Annual power consumption                               | kWh   | 516            |
| Default temperature setting                            | °C    | 55             |
| Sound power level                                      | dB(A) | 15             |
| Option for exclusive operation during off-peak periods |       | -              |
| Special information on measuring efficiency            |       | None           |
| Smart function                                         |       | -              |
| storage volume V                                       | ĺ     | 15.00          |
| Mixed water volume at 40 °C                            | I     | 23             |
| Daily power consumption                                | kWh   | 2421           |