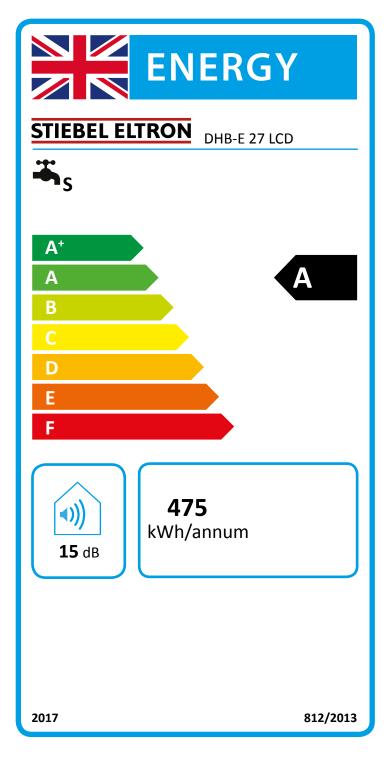

## Product datasheet: Conventional water heaters to regulation (EU) no. 812/2013 and 814/2013 / (S.I. 2019 No. 539 / Schedule 2)

|                                             |       | DHB-E 27 LCD                                              |
|---------------------------------------------|-------|-----------------------------------------------------------|
|                                             |       | 236746                                                    |
| Manufacturer                                |       | STIEBEL ELTRON                                            |
| Load profile                                |       | S                                                         |
| Energy efficiency class                     |       | A                                                         |
| Energy conversion efficiency                | %     | 39                                                        |
| Annual power consumption                    | kWh   | 475                                                       |
| Default temperature setting                 | °C    | 60                                                        |
| Sound power level                           | dB(A) | 15                                                        |
| Special information on measuring efficiency |       | Measured with integral flow limiter and maximum set value |
| Daily power consumption                     | kWh   | 2,177                                                     |